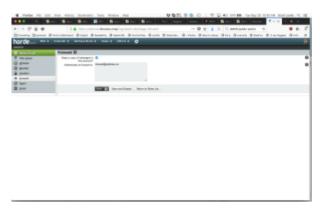

2. Select Filters and then "Edit your Filter Rules"

3. Select "Forward Rules"

4. Enter in the address to forward to. It is recommended you also check "Keep a copy of messages in this account?" so that a backup copies is retained