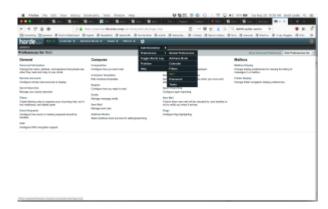

## **Table of Contents**

https://wiki.libraries.coop/ Printed on 2025/02/15 19:06

2025/02/15 19:06

To set up forwarding of your coop mail, follow the below steps.

1. Log into webmail at https://webmail.libraries.coop/ and then go to Preference - Mail