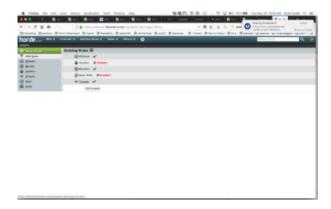

2. Select Filters and then "Edit your Filter Rules"

3. Select "Forward Rules"

4. Enter in the address to forward to. It is recommended you also check "Keep a copy of messages in this account?" so that a backup copies is retained