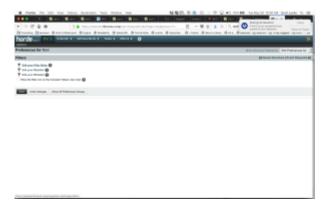

2. Select Filters and then "Edit your Filter Rules"

3. Select "Forward Rules"

4. Enter in the address to forward to. It is recommended you also check "Keep a copy of messages in this account?" so that a backup copies is retained