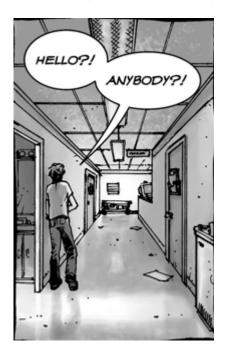

## **List of Views**

The following are some working examples of types of views:

• Extreme/Very wide view: Characters, if present, will usually be quite small in comparison to their surroundings. Examples include: a whole field or an eight-lane highway leading into a city.

×

Extreme wide view

×

Very wide view

1/3

• **Wide view**: Characters can usually be seen in full figure, panel includes clear background/surroundings.

Wide view

• **Mid-view**: Generally character focused, minimal detail to background. Character generally seen from the waist or chest up.